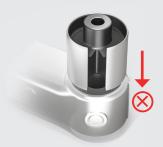

#### Problem

- Replacement of the bushing only with expensive special tools possible:
- Without special tool, whole control arm needs to be changed

#### Effect

 Unnecessarily high repair costs and / or waste of control arm