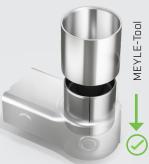

#### Solution

 Innovative slotted bushing in installation sleeve, pre-compressed to installation size

#### Advantage

- Providing comfort, preventing failures: installation sleeve guides tool, no slipping-off
- Individual replacement of bushing saves a lot of money
- Also available: bushing sets (w/o tool) and single bushings
- 4-year warranty