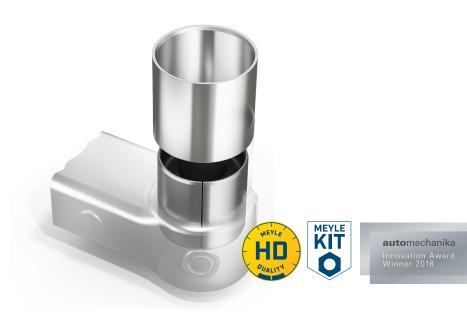

# **OE part**Regular bushing

### **MEYLE-HD**

Innovative slotted bushing

#### Solution

 Innovative slotted bushing in installation sleeve, pre-compressed to installation size